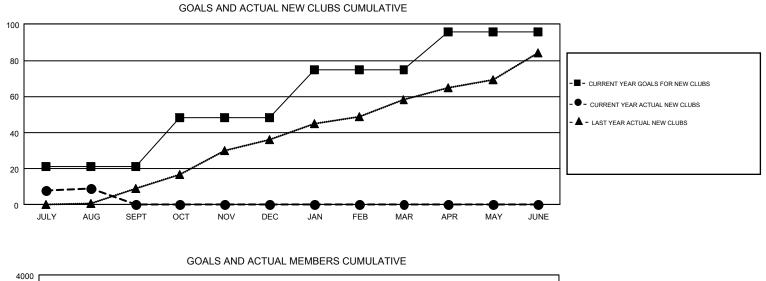

## GAT Constitutional Area 6-Africa

REPORT DOES NOT INCLUDE CLUBS IN UNDISTRICTED AREAS.

| Clubs                 |               |           |               | Members               |                           |                         |                                                    |  |
|-----------------------|---------------|-----------|---------------|-----------------------|---------------------------|-------------------------|----------------------------------------------------|--|
| RESULTS FOR 2017-2018 |               |           |               | RESULTS FOR 2017-2018 |                           |                         |                                                    |  |
| QUARTER               | NEW CLUB GOAL | NEW CLUBS | DROPPED CLUBS | QUARTER               | MEMBER GROWTH NET<br>GOAL | MEMBER GROWTH<br>ACTUAL | DROPPED<br>MEMBERS ACTUAL<br>(including transfers) |  |
| JULY/AUG/SEPT         | 21            | 9         | 15            | JULY/AUG/SEPT         | 760                       | 746                     | 862                                                |  |
| OCT/NOV/DEC           | 27            | 0         | 0             | OCT/NOV/DEC           | 1,179                     | 0                       | 0                                                  |  |
| JAN/FEB/MAR           | 27            | 0         | 0             | JAN/FEB/MAR           | 999                       | 0                       | 0                                                  |  |
| APR/MAY/JUNE          | 21            | 0         | 0             | APR/MAY/JUNE          | 797                       | 0                       | 0                                                  |  |