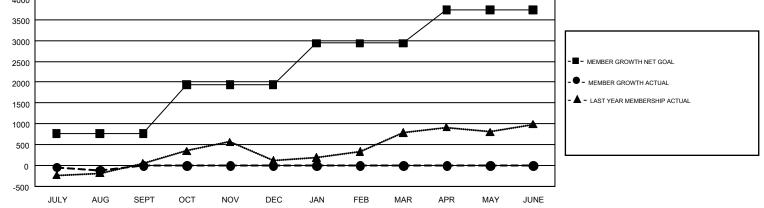

## GAT Constitutional Area 6-Africa

REPORT DOES NOT INCLUDE CLUBS IN UNDISTRICTED AREAS.

| Clubs                 |               |           |               | Members               |                           |                         |                                                    |  |
|-----------------------|---------------|-----------|---------------|-----------------------|---------------------------|-------------------------|----------------------------------------------------|--|
| RESULTS FOR 2017-2018 |               |           |               | RESULTS FOR 2017-2018 |                           |                         |                                                    |  |
| QUARTER               | NEW CLUB GOAL | NEW CLUBS | DROPPED CLUBS | QUARTER               | MEMBER GROWTH NET<br>GOAL | MEMBER GROWTH<br>ACTUAL | DROPPED<br>MEMBERS ACTUAL<br>(including transfers) |  |
| JULY/AUG/SEPT         | 21            | 9         | 15            | JULY/AUG/SEPT         | 760                       | 746                     | 862                                                |  |
| OCT/NOV/DEC           | 27            | 0         | 0             | OCT/NOV/DEC           | 1,179                     | 0                       | 0                                                  |  |
| JAN/FEB/MAR           | 27            | 0         | 0             | JAN/FEB/MAR           | 999                       | 0                       | 0                                                  |  |
| APR/MAY/JUNE          | 21            | 0         | 0             | APR/MAY/JUNE          | 797                       | 0                       | 0                                                  |  |